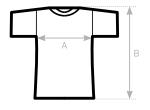

# SIZES [CM]

| B&C INSPIRE T /WOMEN TW 043<br>A HALF CHEST<br>B BODY LENGTH FROM NECK POINT | XS<br>43,5<br>60 | S<br>46,5<br>62 | M<br>49,5<br>64 | ∟<br>52,5<br>66 | XL<br>55,5<br>68 | 2XL<br>58,5<br>70 | 3XL<br>- |
|------------------------------------------------------------------------------|------------------|-----------------|-----------------|-----------------|------------------|-------------------|----------|
|------------------------------------------------------------------------------|------------------|-----------------|-----------------|-----------------|------------------|-------------------|----------|