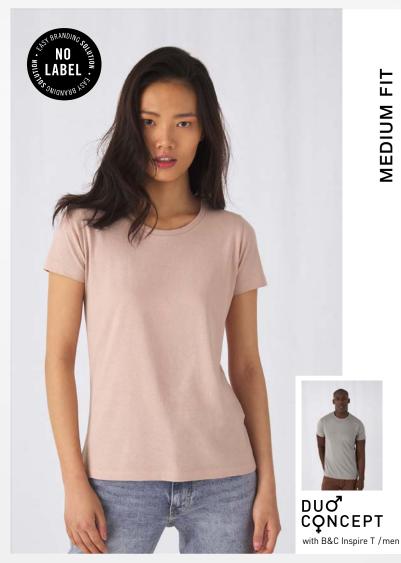

# B&C Inspire T /women - TW 043

# Your favourite T-shirt in 100% organic combed ring-spun cotton with a perfect fit and a very soft handfeel at an affordable price. "B&C No Label" solution for easy rebranding.

# Cut / Fit

- Stripped back to the essentials, this short-sleeved T-shirt is clean and minimalistic for any occasion
- Comfortable body length construction for a perfect retail look
- Side seams ensure the best fit and a feminine silhouette
- Cut in an easy, medium fit
- Thin collar rib for modern,
- up to date appearance
- For long-lasting comfort, the neck seams are reinforced with soft binding
- Minimalist cut and detailing suitable for many uses and any end user requirements

## Handfeel

- The B&C Inspire T /women is made from combed organic soft jersey with a luxurious handfeel and long-lasting comfort
- Extrasoft and smooth handfeel thanks to the ring-spun cotton
- Combed yarn ensures finer, smoother, stronger, more compact, more uniform and cleaner fabric
- Comfortable and snug to wear thanks to the organic thin yarn and dense fabric construction